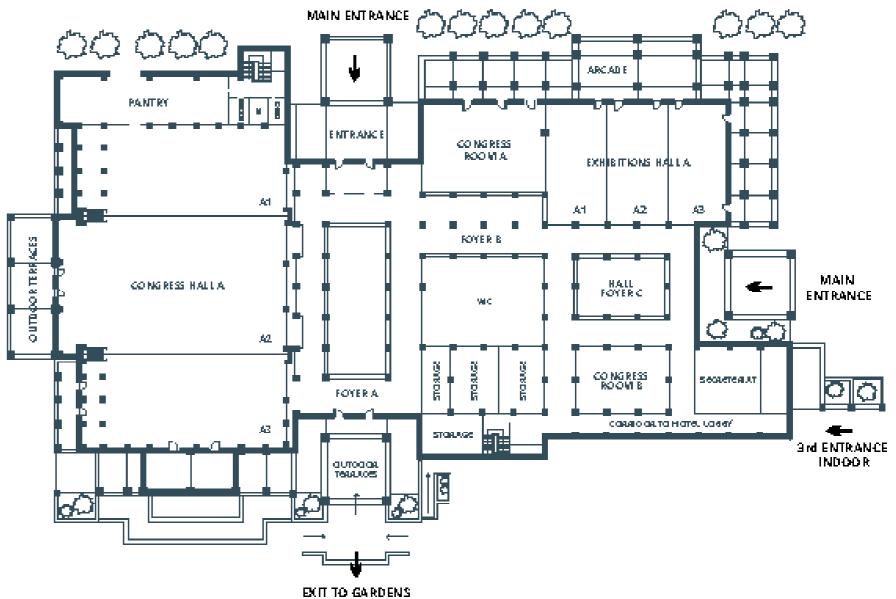

## THE 3.500 SQ.M. OLYMPIA CONVENTION CENTER

The largest conference facilities in Peloponnese accommodating up to 3.000 persons

MEETING ROOMS 9 meeting rooms, 643 Guestrooms AIRPORT DISTANCE 3 hours from Athens Airport, 90 mins from Kalamata Airport, 45 mins from Araxos Airport AVAILABLE MEAL PLANS Bed & Breakfast, Halfboard, The Dine Club, Luxe All Inclusive Living

| MEETING ROOM                | AREA<br>(m²) | CEILING<br>HEIGHT<br>(m) | THEATRE<br>STYLE | CLASSROOM<br>STYLE | U-SHAPE | BANQUET<br>STYLE | COCKTAIL<br>RECEPTION | DAYLIGHT |
|-----------------------------|--------------|--------------------------|------------------|--------------------|---------|------------------|-----------------------|----------|
| CONGRESS HALL A all areas   | 1110         | 5                        | 1200             | 560                | 290     | 800              | 1200                  | <b>v</b> |
| CONGRESS HALL A1            | 285          | 5                        | 300              | 150                | 80      | 150              | 300                   | <b>v</b> |
| CONGRESS HALL A2            | 530          | 5                        | 600              | 260                | 130     | 500              | 600                   | <b>v</b> |
| CONGRESS HALL A3            | 285          | 5                        | 300              | 150                | 80      | 150              | 300                   | <b>v</b> |
| CONGRESS ROOM A             | 184          | 5                        | 150              | 50                 | 40      | 120              | 150                   | <b>v</b> |
| CONGRESS ROOM B             | 91           | 5                        | 50               | 30                 | 20      | 80               | 70                    |          |
| EXHIBITION HALL A all areas | 380          | 5                        | 360              | 180                | 90      | 270              | 450                   | <b>v</b> |
| EXHIBITION HALL A1          | 125          | 5                        | 120              | 60                 | 30      | 90               | 150                   | <b>v</b> |
| EXHIBITION HALL A2          | 125          | 5                        | 120              | 60                 | 30      | 90               | 150                   | <b>v</b> |
| EXHIBITION HALL A3          | 125          | 5                        | 120              | 60                 | 30      | 90               | 150                   | <b>v</b> |
| FOYER A                     | 512          | 5                        | Х                | Х                  | Х       | Х                | 700                   | <b>v</b> |
| FOYER B                     | 128          | 5                        | Х                | Х                  | Х       | Х                | 100                   |          |
| FOYER C                     | 320          | 5                        | Х                | Х                  | Х       | Х                | 200                   | ✓        |
| Secretariat                 | 60           | 3                        | 30               | 20                 | 20      | 60               | 30                    |          |