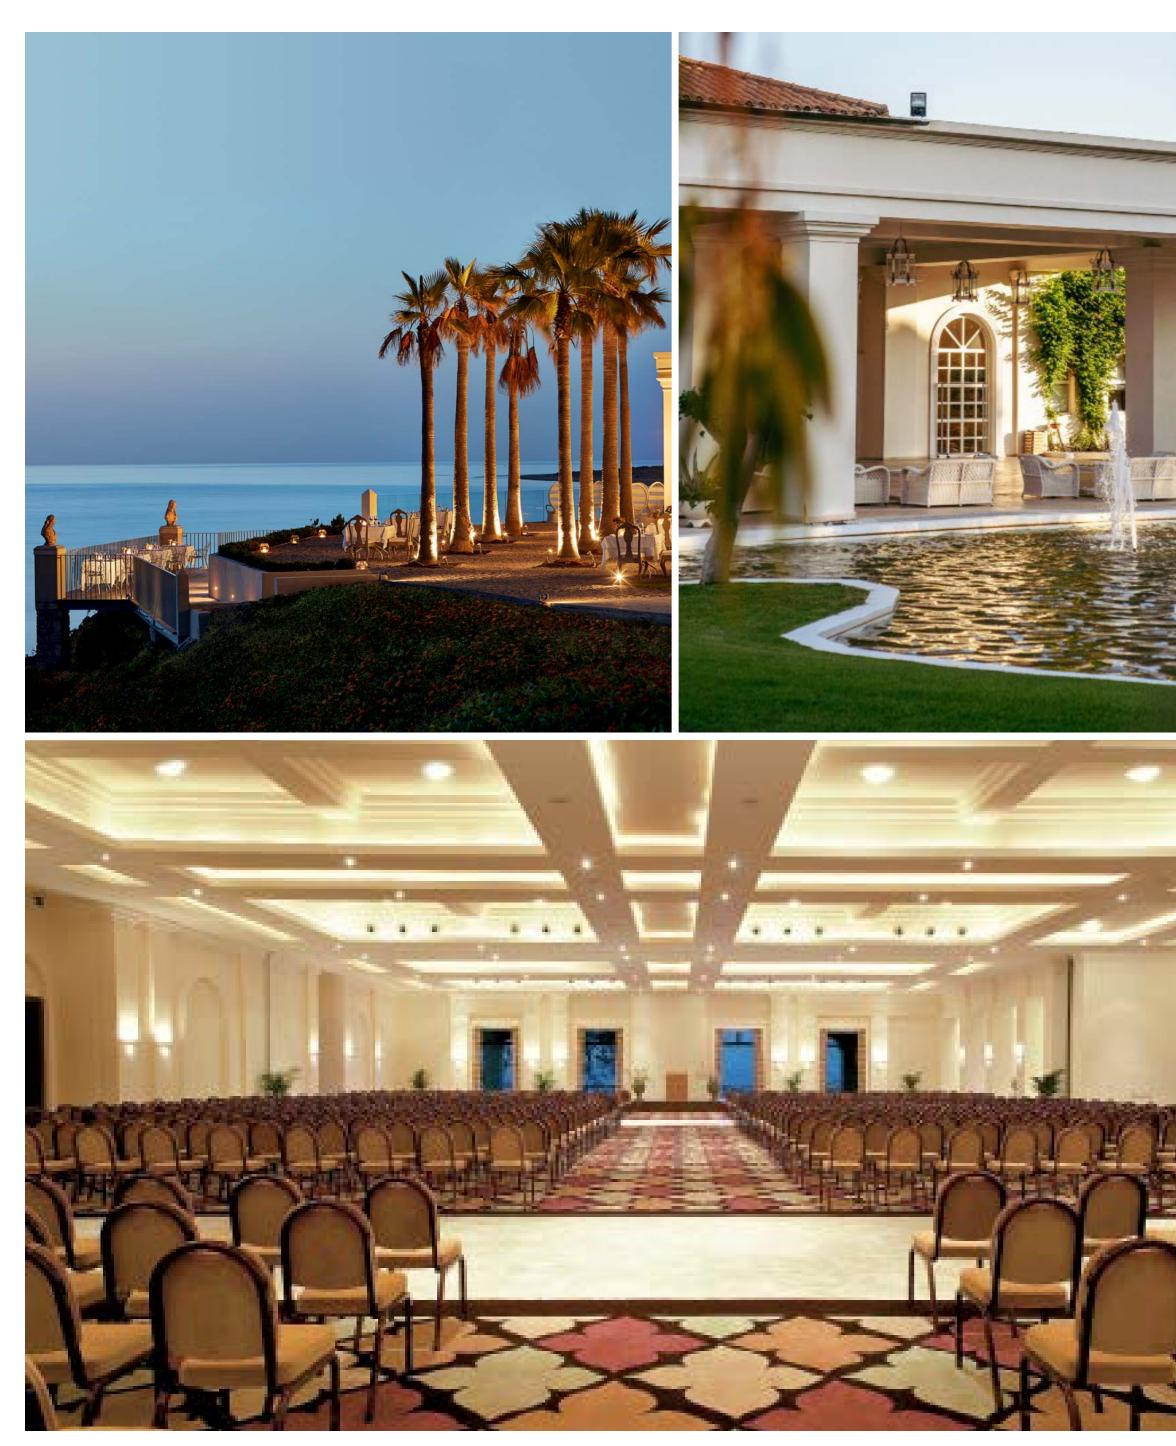

## THE 3.500 SQ.M. OLYMPIA CONVENTION CENTER

The largest conference facilities in Peloponnese accommodating up to 3.000 persons

MEETING ROOMS 9 meeting rooms, 643 Guestrooms AIRPORT DISTANCE 3 hours from Athens Airport, 90 mins from Kalamata Airport, 45 mins from Araxos Airport AVAILABLE MEAL PLANS Bed & Breakfast, Halfboard, The Dine Club, Luxe All Inclusive Living