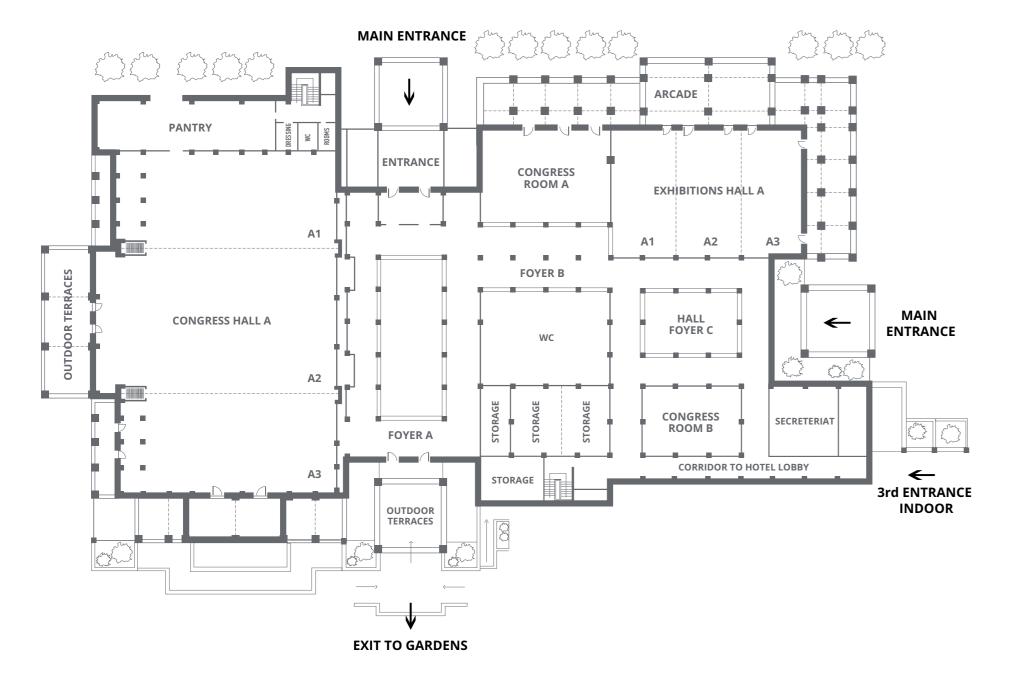

MEETING ROOMS 15 meeting rooms, 643 Guestrooms AIRPORT DISTANCE 52 km, 45 mins from Araxos airport CATERING Superb catering & attentive service SERVICES Full secretarial & Audiovisual

| MEETING ROOM                | AREA<br>(m²) | CEILING<br>HEIGHT<br>(m) | THEATRE<br>STYLE | CLASS-<br>ROOM<br>STYLE | U-SHAPE | BANQUET<br>STYLE | COCKTAIL<br>RECEPTION | DAYLIGHT |
|-----------------------------|--------------|--------------------------|------------------|-------------------------|---------|------------------|-----------------------|----------|
| CONGRESS HALL A all areas   | 1110         | 5                        | 1200             | 560                     | 290     | 800              | 1200                  | <b>V</b> |
| CONGRESS HALL A1            | 285          | 5                        | 300              | 150                     | 80      | 150              | 300                   | <b>~</b> |
| CONGRESS HALL A2            | 530          | 5                        | 600              | 260                     | 130     | 500              | 600                   | <b>~</b> |
| CONGRESS HALL A3            | 285          | 5                        | 300              | 150                     | 80      | 150              | 300                   | <b>~</b> |
| CONGRESS ROOM A             | 184          | 5                        | 150              | 50                      | 40      | 120              | 150                   | <b>~</b> |
| CONGRESS ROOM B             | 91           | 5                        | 50               | 30                      | 20      | 80               | 70                    |          |
| EXHIBITION HALL A all areas | 380          | 5                        | 360              | 180                     | 90      | 270              | 450                   | <b>~</b> |
| EXHIBITION HALL A1          | 125          | 5                        | 120              | 60                      | 30      | 90               | 150                   | <b>~</b> |
| EXHIBITION HALL A2          | 125          | 5                        | 120              | 60                      | 30      | 90               | 150                   | <b>~</b> |
| EXHIBITION HALL A3          | 125          | 5                        | 120              | 60                      | 30      | 90               | 150                   | <b>✓</b> |
| FOYER A                     | 512          | 5                        | 500              | 300                     | 150     | 450              | 700                   | <b>~</b> |
| FOYER B                     | 128          | 5                        | Χ                | Χ                       | Χ       | Χ                | 100                   |          |
| FOYER C                     | 320          | 5                        | 200              | 50                      | 30      | 90               | 200                   | <b>✓</b> |
| Secretariat                 | 60           | 3                        | 30               | 20                      | 20      | 60               | 30                    |          |
|                             |              |                          |                  |                         |         |                  |                       |          |

Total number of guestrooms: 643

THE LARGEST CONFERENCE FACILITIES IN PELOPONNESE ACCOMMODATING UP TO 3.000 PERSONS

## THE 3.500 SQ.M. OLYMPIA CONVENTION CENTER