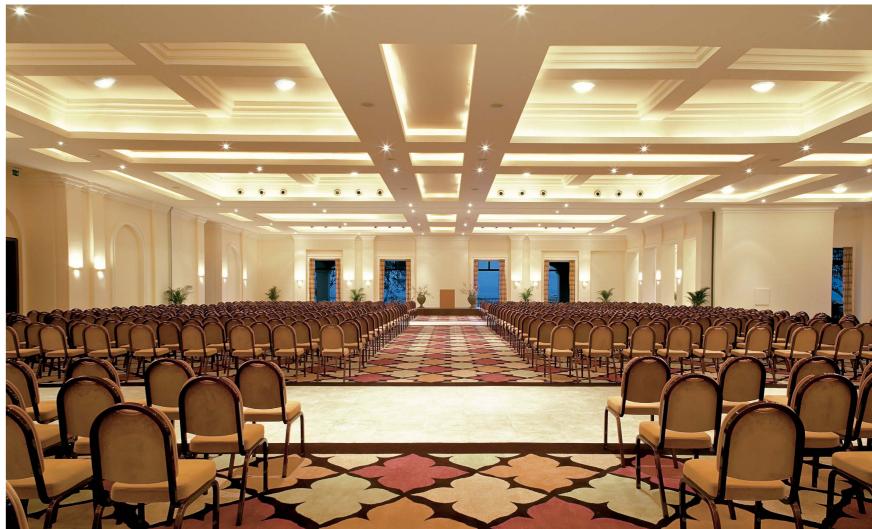

MEETING ROOMS 15 meeting rooms, 643 Guestrooms AIRPORT DISTANCE 52 km, 45 mins from Araxos airport CATERING Superb catering & attentive service SERVICES Full secretarial & Audiovisual

| MEETING ROOM                | AREA<br>(m²) | CEILING<br>HEIGHT<br>(m) | THEATRE<br>STYLE | CLASS-<br>ROOM<br>STYLE | U-SHAPE | BANQUET<br>STYLE | COCKTAIL<br>RECEPTION | DAYLIGHT |
|-----------------------------|--------------|--------------------------|------------------|-------------------------|---------|------------------|-----------------------|----------|
| CONGRESS HALL A all areas   | 1110         | 5                        | 1200             | 560                     | 290     | 800              | 1200                  | <b>V</b> |
| CONGRESS HALL A1            | 285          | 5                        | 300              | 150                     | 80      | 150              | 300                   | <b>~</b> |
| CONGRESS HALL A2            | 530          | 5                        | 600              | 260                     | 130     | 500              | 600                   | <b>~</b> |
| CONGRESS HALL A3            | 285          | 5                        | 300              | 150                     | 80      | 150              | 300                   | <b>~</b> |
| CONGRESS ROOM A             | 184          | 5                        | 150              | 50                      | 40      | 120              | 150                   | <b>~</b> |
| CONGRESS ROOM B             | 91           | 5                        | 50               | 30                      | 20      | 80               | 70                    |          |
| EXHIBITION HALL A all areas | 380          | 5                        | 360              | 180                     | 90      | 270              | 450                   | <b>~</b> |
| EXHIBITION HALL A1          | 125          | 5                        | 120              | 60                      | 30      | 90               | 150                   | <b>~</b> |
| EXHIBITION HALL A2          | 125          | 5                        | 120              | 60                      | 30      | 90               | 150                   | <b>~</b> |
| EXHIBITION HALL A3          | 125          | 5                        | 120              | 60                      | 30      | 90               | 150                   | <b>✓</b> |
| FOYER A                     | 512          | 5                        | 500              | 300                     | 150     | 450              | 700                   | <b>~</b> |
| FOYER B                     | 128          | 5                        | Χ                | Χ                       | Χ       | Χ                | 100                   |          |
| FOYER C                     | 320          | 5                        | 200              | 50                      | 30      | 90               | 200                   | <b>✓</b> |
| Secretariat                 | 60           | 3                        | 30               | 20                      | 20      | 60               | 30                    |          |
|                             |              |                          |                  |                         |         |                  |                       |          |

Total number of guestrooms: 643

THE LARGEST CONFERENCE FACILITIES IN PELOPONNESE ACCOMMODATING UP TO 3.000 PERSONS

## THE 3.500 SQ.M. OLYMPIA CONVENTION CENTER